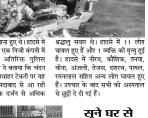

# द्रक ने श्रद्धालुओं की गाड़ी को मारी टक्कर, १ की मौत, ११ घायल

इंदौर(नप्र)। अहमदाबाद से प्रयागराज जा रहे श्रद्धालुओं की गाड़ी शनिवार को जवाहर टेकरो पर दुर्घटनाग्रस्त हो गई। हादसे में 11 लोग घायल हुए, जबकि 39 वर्षीय जुवेश किशन की मौत हो गई। पुलिस ने मर्ग कायम कर शव को पोस्टमॉर्टम के लिए जिला अस्पताल भेजा।

चंदन नगर पुलिस के मुताबिक, हादस उस समय हुआ जब श्रद्धालु जवाहर टेकरी के पास से गुजर रहे थे। तभी एक ट्रक रॉन्ग साइड से आ गया और उनकी टेंपी टैवलर टकरा गया। टक्कर इतनी जबरदस्त थी कि गाडी का अगला हिस्सा परी तरह क्षतिग्रस्त हो गया। सूचना मिलते ही पुलिस मौके पर पहुंची और घायलों को जिला अस्पताल भिजवाया।

बच्चें भी शामिल- गाड़ी में कुल 14 लोग सवार थे, जिनमें 4 महिलाएं और 3 बच्चे शामिल थे। श्रद्धालु धर्मेंद्र ठक्कर के अनुसार, वे शुक्रवार रात अहमदाबाद से

14 लोग थे सवार, महिलाएं और

इंदौर। विधानसभा-3 के मीडिया प्रभारी

वितरण किया गया।

गंगा आरती कर प्रवित्र गंगा जल का वितरण

मृतक जयेश किशन एक निजी कंपनी में काम करता था। अतिरिक्त पुलिस आयुक्त अमित सिंह ने बताया कि चंदन नगर थाना क्षेत्र के जवाहर टेकरी पर यह हादसा हआ। अहमदाबाद से आ रही टेम्पो ट्रैवलर में एक दर्जन से अधिक