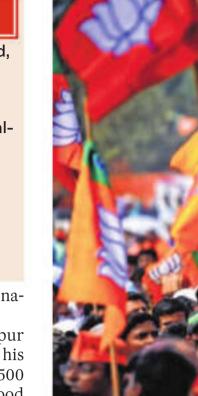

# **CHHATTISGARH** | Party chief Nadda says this victory reflects the trust of people in BJP's public welfare scheme

# Historic day for BJP, wins all 10 seats in mayoral poll

# **Avdhesh Mallick** RAIPUR

The Bharatiya Janata Party (BJP) has achieved a significant victory, securing all 10 municipal corporations in Chhattisgarh, effectively wiping out the Congress party. In a standout performance, Meenal Chaubey from Raipur recorded the largest win, defeating Congress candidate Deepti Dubev by over 150,000 votes. The BJP is celebrating its success with drum performances and fireworks.